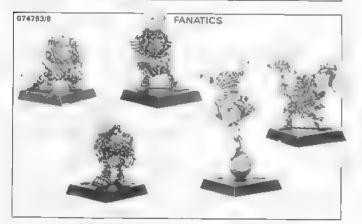

#### O74775 GOBBO STICKAS EACH TRADE SLEEVE CONTAINS 12 DIFFERENT BLISTERS

Copyright & 1989 Games Workshop Ltd. All rights reserved.

#### O74775 GOBBO STICKAS EACH TRADE SLEEVE CONTAINS 12 DIFFERENT BLISTERS

STRATE DATE OF

CONTRACTOR SOLUTION

Copyright - 1989 Games Workshop Ltd. All rights reserved